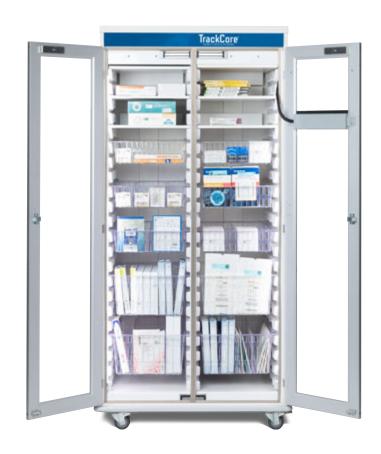

# TrackCore®

TrackCore Operating Room, the industry leading tissue and implant management software, integrates with intelligent RFID-enabled enclosures to automate your chain of custody and inventory management without human intervention.

### AUTOMATE CHAIN OF CUSTODY TRACKING

IMPROVE REGULATORY COMPLIANCE

ABSOLUTE ACCOUNTABILITY

> INVENTORY OPTIMIZATION



## HOW RFID TECHNOLOGY WORKS



CONFIDENTIAL: This document is intended only for the original recipient. The information contained herein is confidential and may constitute inside or non-public information under international, federal, or state securities laws. Unauthorized forwarding, printing, copying, distribution or use of such information is strictly prohibited and may be unlawful. Please contact TrackCore, Inc. at +1.616.632.2222.

# TC-130 | Large RFID Cabinet | 25 ft<sup>3</sup> Intelligent Cabinet

#### DETAILS AND DIMENSIONS

| COMMUNICATION    | SPECIFICATION                  | POWER             | SPECIFICATION                     |
|------------------|--------------------------------|-------------------|-----------------------------------|
| RFID Frequencies | 902 to 928 MHz